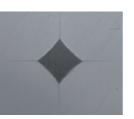

## High level of crack resistance

After Vickers indentation at 10kg load

Compared to conventional general zirconia disc (5Y-TZP) and glass ceramic, Perfit FS shows no apparent cracks emanating from the corners of the diamond indentation, indicating its exceptional fracture toughness. In conclusion, restorations of Perfit FS have greater crack resistance than other types of restorations shown below.

5Y-TZP

Perfit FS

Glass Ceramic