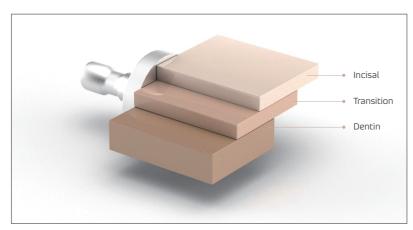

# vatech

T. +82-31-8005-1800 F. +82-31-8005-1888

# Perfit FS

vatech

World's 1st Machinable Fully-Sintered Zirconia Block

13 Camerina 1-ro 2-nii Hwasanna

ng 1-ro,2-gil, Hwaseong-si, Gyeonggi-do, Korea, 18449







Perfit FS vatech

#### Ultimate naturalness

The seamless 3-Layered structure





### Fast workflow

Save time, as no firing required





**>>** 





## High level of crack resistance

After Vickers indentation at 10kg load

Compared to conventional general zirconia disc (5Y-TZP) and glass ceramic, Perfit FS shows no apparent cracks emanating from the corners of the diamond indentation, indicating its exceptional fracture toughness. In conclusion, restorations of Perfit FS have greater crack resistance than other types of restorations shown below.





5Y-TZP



Perfit FS

Glass Ceramic

# 500 MPa, High Flexural Strength

Wide Range of Indications









(Anterior)



(Posterior)





Coping

3-unit bridge

# Frequently Asked Questions

#### Q Is Perfit FS made of zirconia?

A Yes. This product is made of 100% zirconia.

#### Q Does Perfit FS block require a firin