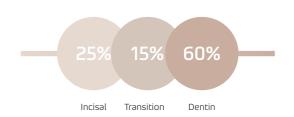

# vatech

T. +82-31-8005-1800 F. +82-31-8005-1888

# Perfit FS

vatech

World's 1st Machinable Fully-Sintered Zirconia Block

13 Camerina 1-ro 2-nii Hwasanna

ng 1-ro,2-gil, Hwaseong-si, Gyeonggi-do, Korea, 18449







Perfit FS vatech

#### Ultimate naturalness

The seamless 3-Layered structure





### Fast workflow

Save time, as no firing required





**>>** 





## High level of crack resistance

After Vickers indentation at 10kg load

Compared to conventional general zirconia disc (5Y-TZP) and glass ceramic, Perfit FS shows no apparent cracks emanating from the corners of the diamond indentation, indicating its exceptional fracture toughness. In conclusion, restorations of Perfit FS have greater crack resistance than other types of restorations shown below.





5Y-TZP



Perfit FS

Glass Ceramic

# 500 MPa, High Flexural Strength

Wide Range of Indications









(Anterior)



(Posterior)





Coping

3-unit bridge

# Frequently Asked Questions

#### Q Is Perfit FS made of zirconia?

A Yes. This product is made of 100% zirconia.

#### Q Does Perfit FS block require a fir