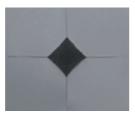

## High level of crack resistance

After Vickers indentation at 10kg load

Compared to conventional general zirconia disc (5Y-TZP) and glass ceramic, Perfit FS shows no apparent cracks emanating from the corners of the diamond indentation, indicating its exceptional fracture toughness. In conclusion, restorations of Perfit FS have greater crack resistance than other types of restorations shown below.

5Y-TZP

Perfit FS

Glass Ceramic