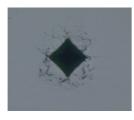

## High level of crack resistance

After Vickers indentation at 10kg load

Compared to conventional general zirconia disc (5Y-TZP) and glass ceramic, Perfit FS shows no apparent cracks emanating from the corners of the diamond indentation, indicating its exceptional fracture toughness. In conclusion, restorations of Perfit FS have greater crack resistance than other types of restorations shown below.

5Y-TZP

Perfit FS

Glass Ceramic